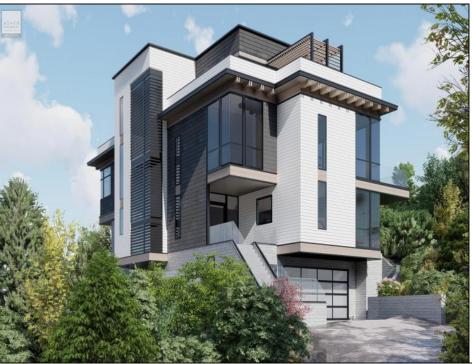

## **COMMENTS**

EXCEPTIONAL ELEVATION, PEERLESS PRIVACY - Take advantage of this once-in-a-lifetime opportunity to watch the sun rise over the Atlantic and set on Great Sound from the privacy of your seashore retreat. Located on a massive 27,702 sq. ft. lot in the exclusive High Dunes section of Avalon, this stunning 7,240-sq. ft. Malibu-style home commands perhaps the island's highest elevation, and offers unobstructed 360-degree views from its wrap-around 3rd-floor deck as well as complete privacy in an unspoiled maritime forest setting. Designed by architect Mark Asher, who is known for timeless details, fine craftsmanship and elegant simplicity, and meticulously constructed by Joseph Popper and designed by Fury interiors the home features six bedrooms, each with en suite bath; an elevator, multiple decks with ocean views; a gym, sauna, lap pool and soaking pool—and an enviable lifestyle.