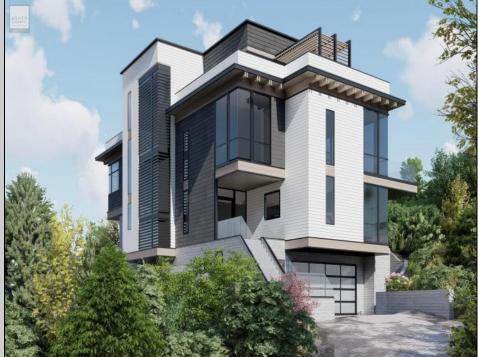

## COMMENTS

EXCEPTIONAL ELEVATION, PEERLESS PRIVACY - Take advantage of this once-in-a-lifetime opportunity to watch the sun rise over the Atlantic and set on Great Sound from the privacy of your seashore retreat. Located on a massive 27,702 sq. ft. lot in the exclusive High Dunes section of Avalon, this stunning 7,240-sq. ft. Malibu-style home commands perhaps the island's highest elevation, and offers unobstructed 360-degree views from its wrap-around 3rd-floor deck as well as complete privacy in an unspoiled maritime forest setting. Designed by architect Mark Asher, who is known for timeless details, fine craftsmanship and elegant simplicity, and meticulously constructed by Joseph Popper and designed by Fury interiors the home features six bedrooms, each with en suite bath; an elevator, multiple decks with ocean views; a gym, sauna, lap pool and soaking pool-and an enviable lifestyle.