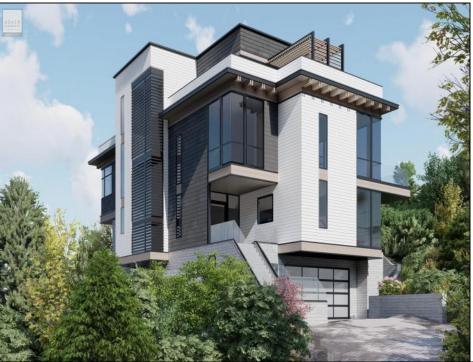

## **COMMENTS**

EXCEPTIONAL ELEVATION, PEERLESS PRIVACY - Take advantage of this once-in-a-lifetime opportunity to watch the sun rise over the Atlantic and set on Great Sound from the privacy of your seashore retreat. Located on a massive 27,702 sq. ft. lot in the exclusive High Dunes section of Avalon, this stunning 7,240-sq. ft. Malibu-style home commands perhaps the island's highest elevation, and offers unobstructed 360-degree views from its wrap-around 3rd-floor deck as well as complete privacy in an unspoiled maritime forest setting. Designed by architect Mark Asher, who is known for timeless details, fine craftsmanship and elegant simplicity, and meticulously constructed by Joseph Popper and designed by Fury interiors the home features six bedrooms, each with en suite bath; an elevator, multiple decks with ocean views; a gym, sauna, lap pool and soaking pool—and an enviable lifestyle.