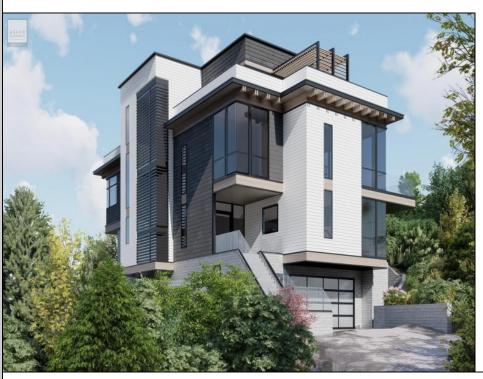

## **COMMENTS**

EXCEPTIONAL ELEVATION, PEERLESS PRIVACY - Take advantage of this once-in-a-lifetime opportunity to watch the sun rise over the Atlantic and set on Great Sound from the privacy of your seashore retreat. Located on a massive 27,702 sq. ft. lot in the exclusive High Dunes section of Avalon, this stunning 7,240-sq. ft. Malibu-style home commands perhaps the island's highest elevation, and offers unobstructed 360-degree views from its wrap-around 3rd-floor deck as well as complete privacy in an unspoiled maritime forest setting. Designed by architect Mark Asher, who is known for timeless details, fine craftsmanship and elegant simplicity, and meticulously constructed by Joseph Popper and designed by Fury interiors the home features six bedrooms, each with en suite bath; an elevator, multiple decks with ocean views; a gym, sauna, lap pool and soaking pool—and an enviable lifestyle.