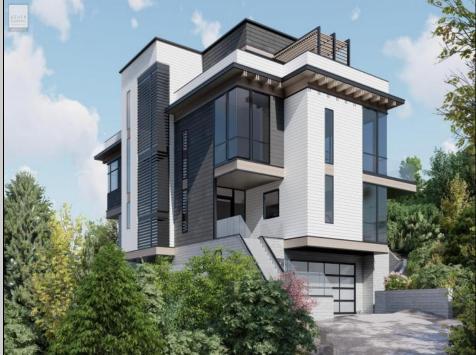

## COMMENTS

EXCEPTIONAL ELEVATION, PEERLESS PRIVACY - Take advantage of this once-in-a-lifetime opportunity to watch the sun rise over the Atlantic and set on Great Sound from the privacy of your seashore retreat. Located on a massive 27,702 sq. ft. lot in the exclusive High Dunes section of Avalon, this stunning 7,240-sq. ft. Malibu-style home commands perhaps the island's highest elevation, and offers unobstructed 360-degree views from its wrap-around 3rd-floor deck as well as complete privacy in an unspoiled maritime forest setting. Designed by architect Mark Asher, who is known for timeless details, fine craftsmanship and elegant simplicity, and meticulously constructed by Joseph Popper and designed by Fury interiors the home features six bedrooms, each with en suite bath; an elevator, multiple decks with ocean views; a gym, sauna, lap pool and soaking pool-and an enviable lifestyle.