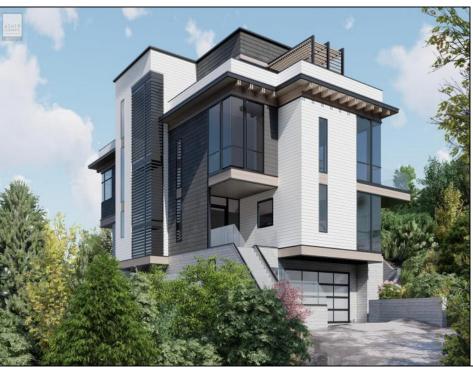

## **COMMENTS**

EXCEPTIONAL ELEVATION, PEERLESS PRIVACY - Take advantage of this once-in-a-lifetime opportunity to watch the sun rise over the Atlantic and set on Great Sound from the privacy of your seashore retreat. Located on a massive 27,702 sq. ft. lot in the exclusive High Dunes section of Avalon, this stunning 7,240-sq. ft. Malibu-style home commands perhaps the island's highest elevation, and offers unobstructed 360-degree views from its wrap-around 3rd-floor deck as well as complete privacy in an unspoiled maritime forest setting. Designed by architect Mark Asher, who is known for timeless details, fine craftsmanship and elegant simplicity, and meticulously constructed by Joseph Popper and designed by Fury interiors the home features six bedrooms, each with en suite bath; an elevator, multiple decks with ocean views; a gym, sauna, lap pool and soaking pool—and an enviable lifestyle.