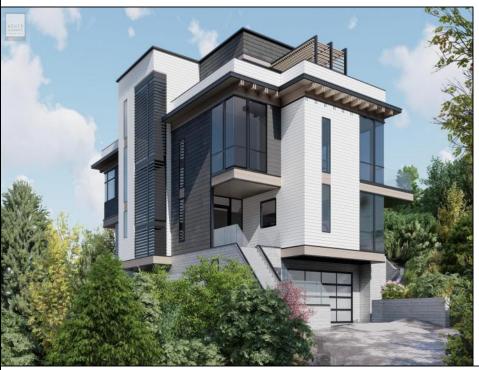

## **COMMENTS**

EXCEPTIONAL ELEVATION, PEERLESS PRIVACY - Take advantage of this once-in-a-lifetime opportunity to watch the sun rise over the Atlantic and set on Great Sound from the privacy of your seashore retreat. Located on a massive 27,702 sq. ft. lot in the exclusive High Dunes section of Avalon, this stunning 7,240-sq. ft. Malibu-style home commands perhaps the island's highest elevation, and offers unobstructed 360-degree views from its wrap-around 3rd-floor deck as well as complete privacy in an unspoiled maritime forest setting. Designed by architect Mark Asher, who is known for timeless details, fine craftsmanship and elegant simplicity, and meticulously constructed by Joseph Popper and designed by Fury interiors the home features six bedrooms, each with en suite bath; an elevator, multiple decks with ocean views; a gym, sauna, lap pool and soaking pool—and an enviable lifestyle.