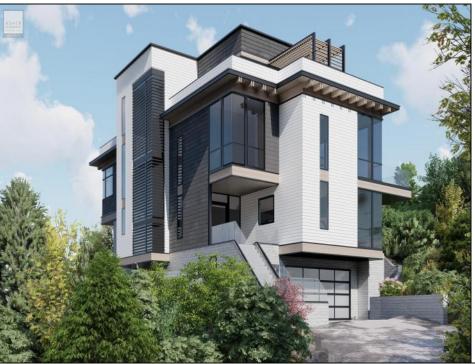

## **COMMENTS**

EXCEPTIONAL ELEVATION, PEERLESS PRIVACY - Take advantage of this once-in-a-lifetime opportunity to watch the sun rise over the Atlantic and set on Great Sound from the privacy of your seashore retreat. Located on a massive 27,702 sq. ft. lot in the exclusive High Dunes section of Avalon, this stunning 7,240-sq. ft. Malibu-style home commands perhaps the island's highest elevation, and offers unobstructed 360-degree views from its wrap-around 3rd-floor deck as well as complete privacy in an unspoiled maritime forest setting. Designed by architect Mark Asher, who is known for timeless details, fine craftsmanship and elegant simplicity, and meticulously constructed by Joseph Popper and designed by Fury interiors the home features six bedrooms, each with en suite bath; an elevator, multiple decks with ocean views; a gym, sauna, lap pool and soaking pool—and an enviable lifestyle.