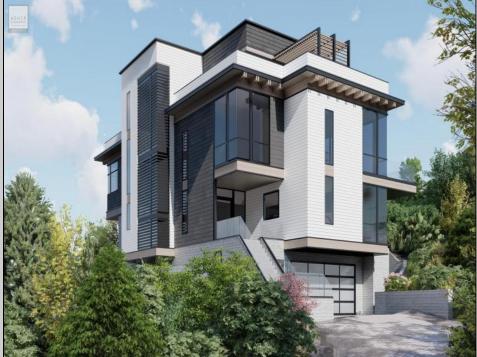

## COMMENTS

EXCEPTIONAL ELEVATION, PEERLESS PRIVACY - Take advantage of this once-in-a-lifetime opportunity to watch the sun rise over the Atlantic and set on Great Sound from the privacy of your seashore retreat. Located on a massive 27,702 sq. ft. lot in the exclusive High Dunes section of Avalon, this stunning 7,240-sq. ft. Malibu-style home commands perhaps the island's highest elevation, and offers unobstructed 360-degree views from its wrap-around 3rd-floor deck as well as complete privacy in an unspoiled maritime forest setting. Designed by architect Mark Asher, who is known for timeless details, fine craftsmanship and elegant simplicity, and meticulously constructed by Joseph Popper and designed by Fury interiors the home features six bedrooms, each with en suite bath; an elevator, multiple decks with ocean views; a gym, sauna, lap pool and soaking pool—and an enviable lifestyle.