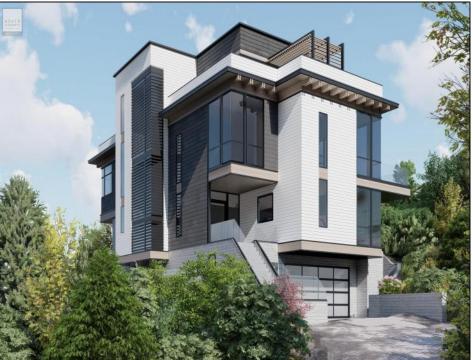

## **COMMENTS**

EXCEPTIONAL ELEVATION, PEERLESS PRIVACY - Take advantage of this once-in-a-lifetime opportunity to watch the sun rise over the Atlantic and set on Great Sound from the privacy of your seashore retreat. Located on a massive 27,702 sq. ft. lot in the exclusive High Dunes section of Avalon, this stunning 7,240-sq. ft. Malibu-style home commands perhaps the island's highest elevation, and offers unobstructed 360-degree views from its wrap-around 3rd-floor deck as well as complete privacy in an unspoiled maritime forest setting. Designed by architect Mark Asher, who is known for timeless details, fine craftsmanship and elegant simplicity, and meticulously constructed by Joseph Popper and designed by Fury interiors the home features six bedrooms, each with en suite bath; an elevator, multiple decks with ocean views; a gym, sauna, lap pool and soaking pool—and an enviable lifestyle.