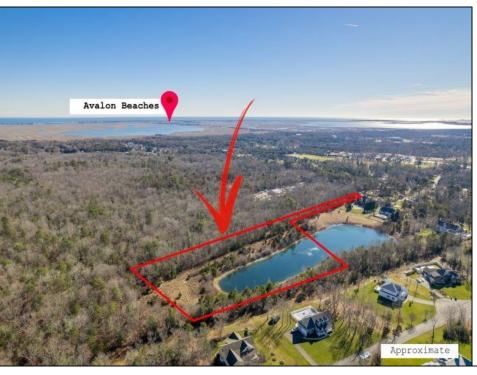

## **COMMENTS**

For your Exclusive compound this private and secluded setting can be yours to enjoy. This 7.5 acre site features its own private access road along the lake to take you back to this spectacular setting. Imagine the home of your dreams looking out over the lake and the outdoor living areas you could create and enjoy such as a pool, cabana, grotto, outdoor pavilion with fire pit and so much more. Private lake with water views and very secluded. Home could be up to 5000 sq. feet.