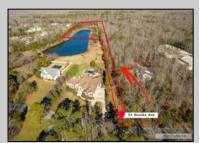

## **COMMENTS**

For your Exclusive compound this private and secluded setting can be yours to enjoy. This 7.5 acre site features its own private access road along the lake to take you back to this spectacular setting. Imagine the home of your dreams looking out over the lake and the outdoor living areas you could create and enjoy such as a pool, cabana, grotto, outdoor pavilion with fire pit and so much more. Private lake with water views and very secluded. Home could be up to 5000 sq. feet.