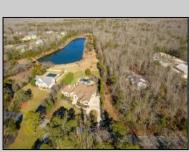

## **COMMENTS**

For your Exclusive compound this private and secluded setting can be yours to enjoy. This 7.5 acre site features its own private access road along the lake to take you back to this spectacular setting. Imagine the home of your dreams looking out over the lake and the outdoor living areas you could create and enjoy such as a pool, cabana, grotto, outdoor pavilion with fire pit and so much more. Private lake with water views and very secluded. Home could be up to 5000 sq. feet.