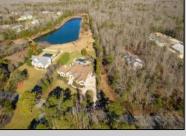

## **COMMENTS**

For your Exclusive compound this private and secluded setting can be yours to enjoy. This 7.5 acre site features its own private access road along the lake to take you back to this spectacular setting. Imagine the home of your dreams looking out over the lake and the outdoor living areas you could create and enjoy such as a pool, cabana, grotto, outdoor pavilion with fire pit and so much more. Private lake with water views and very secluded. Home could be up to 5000 sq. feet.