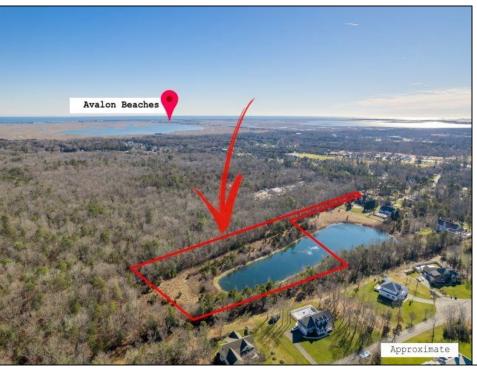

## **COMMENTS**

For your Exclusive compound this private and secluded setting can be yours to enjoy. This 7.5 acre site features its own private access road along the lake to take you back to this spectacular setting. Imagine the home of your dreams looking out over the lake and the outdoor living areas you could create and enjoy such as a pool, cabana, grotto, outdoor pavilion with fire pit and so much more. Private lake with water views and very secluded. Home could be up to 5000 sq. feet.