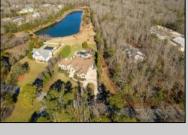

## **COMMENTS**

For your Exclusive compound this private and secluded setting can be yours to enjoy. This 7.5 acre site features its own private access road along the lake to take you back to this spectacular setting. Imagine the home of your dreams looking out over the lake and the outdoor living areas you could create and enjoy such as a pool, cabana, grotto, outdoor pavilion with fire pit and so much more. Private lake with water views and very secluded. Home could be up to 5000 sq. feet.