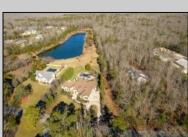

## **COMMENTS**

For your Exclusive compound this private and secluded setting can be yours to enjoy. This 7.5 acre site features its own private access road along the lake to take you back to this spectacular setting. Imagine the home of your dreams looking out over the lake and the outdoor living areas you could create and enjoy such as a pool, cabana, grotto, outdoor pavilion with fire pit and so much more. Private lake with water views and very secluded. Home could be up to 5000 sq. feet.