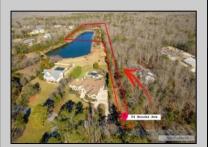

## **COMMENTS**

For your Exclusive compound this private and secluded setting can be yours to enjoy. This 7.5 acre site features its own private access road along the lake to take you back to this spectacular setting. Imagine the home of your dreams looking out over the lake and the outdoor living areas you could create and enjoy such as a pool, cabana, grotto, outdoor pavilion with fire pit and so much more. Private lake with water views and very secluded. Home could be up to 5000 sq. feet.