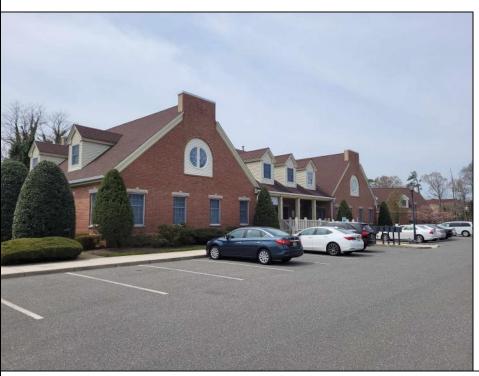

## **COMMENTS**

Available is a two-story multi-unit professional office building located in the heart of Cape May Court House. The \"Jefferson Building\" at Court House Commons is approximately 12,000 square feet and offers ample parking for customers and staff. The first floor is fully leased with Medical & Office Tenants and the second floor is currently used as Professional Office Suites. The building has 5 HVAC zones for AC & Gas Forced Air Heat as well as 5 gas & 5 electric meters for the leased space in addition to a 6th electric meter for the common spaces. The building is part of a 2 unit limited common element condominium. The building is being sold subject to existing leases.