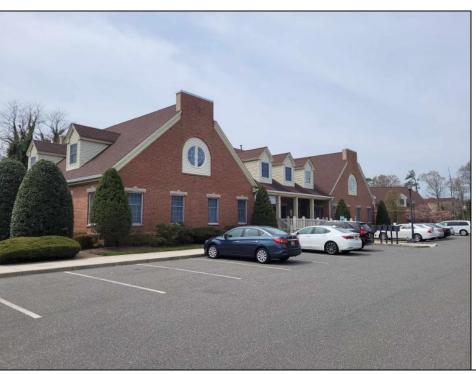

## **COMMENTS**

Available is a two-story multi-unit professional office building located in the heart of Cape May Court House. The \"Jefferson Building\" at Court House Commons is approximately 12,000 square feet and offers ample parking for customers and staff. The first floor is fully leased with Medical & Office Tenants and the second floor is currently used as Professional Office Suites. The building has 5 HVAC zones for AC & Gas Forced Air Heat as well as 5 gas & 5 electric meters for the leased space in addition to a 6th electric meter for the common spaces. The building is part of a 2 unit limited common element condominium. The building is being sold subject to existing leases.

## **PROPERTY DETAILS**

Exterior OutsideFeatures ParkingGarage Heating 11 Or More Spaces Gas Natural **Brick Face** Sign Wood/Frame Paved Forced Air Multi-Zoned

Cooling Water Sewer Central Air City City Conditioning