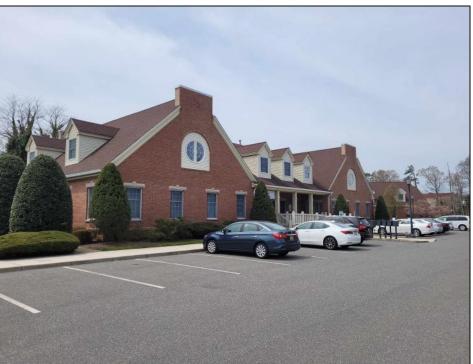

## **COMMENTS**

Available is a two-story multi-unit professional office building located in the heart of Cape May Court House. The \"Jefferson Building\" at Court House Commons is approximately 12,000 square feet and offers ample parking for customers and staff. The first floor is fully leased with Medical & Office Tenants and the second floor is currently used as Professional Office Suites. The building has 5 HVAC zones for AC & Gas Forced Air Heat as well as 5 gas & 5 electric meters for the leased space in addition to a 6th electric meter for the common spaces. The building is part of a 2 unit limited common element condominium. The building is being sold subject to existing leases.

## **PROPERTY DETAILS**

Exterior OutsideFeatures ParkingGarage Heating
Brick Face Sign 11 Or More Spaces Gas Natural
Wood/Frame Paved Forced Air
Multi-Zoned

Cooling Water Sewer
Central Air City City
Conditioning