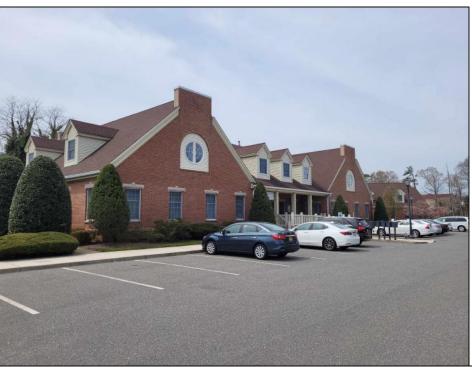

## **COMMENTS**

Available is a two-story multi-unit professional office building located in the heart of Cape May Court House. The \"Jefferson Building\" at Court House Commons is approximately 12,000 square feet and offers ample parking for customers and staff. The first floor is fully leased with Medical & Office Tenants and the second floor is currently used as Professional Office Suites. The building has 5 HVAC zones for AC & Gas Forced Air Heat as well as 5 gas & 5 electric meters for the leased space in addition to a 6th electric meter for the common spaces. The building is part of a 2 unit limited common element condominium. The building is being sold subject to existing leases.

## **PROPERTY DETAILS**

Exterior OutsideFeatures ParkingGarage Heating
Brick Face Sign 11 Or More Spaces Gas Natural
Wood/Frame Paved Forced Air
Multi-Zoned

Cooling Water Sewer
Central Air City City
Conditioning