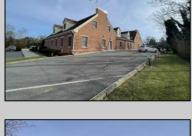

## **COMMENTS**

Available is a two-story multi-unit professional office building located in the heart of Cape May Court House. The \"Jefferson Building\" at Court House Commons is approximately 12,000 square feet and offers ample parking for customers and staff. The first floor is fully leased with Medical & Office Tenants and the second floor is currently used as Professional Office Suites. The building has 5 HVAC zones for AC & Gas Forced Air Heat as well as 5 gas & 5 electric meters for the leased space in addition to a 6th electric meter for the common spaces. The building is part of a 2 unit limited common element condominium. The building is being sold subject to existing leases.

## **PROPERTY DETAILS**

Exterior OutsideFeatures ParkingGarage Heating
Brick Face Sign 11 Or More Spaces Gas Natural
Wood/Frame Paved Forced Air
Multi-Zoned

Cooling Water Sewer
Central Air City City
Conditioning