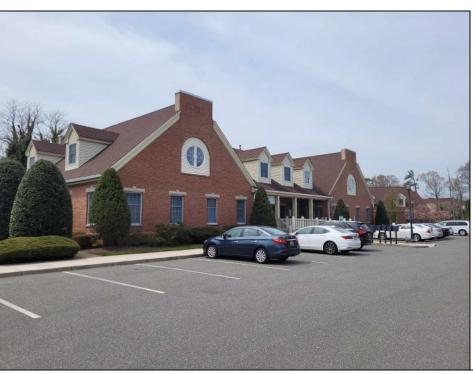

## **COMMENTS**

Available is a two-story multi-unit professional office building located in the heart of Cape May Court House. The \"Jefferson Building\" at Court House Commons is approximately 12,000 square feet and offers ample parking for customers and staff. The first floor is fully leased with Medical & Office Tenants and the second floor is currently used as Professional Office Suites. The building has 5 HVAC zones for AC & Gas Forced Air Heat as well as 5 gas & 5 electric meters for the leased space in addition to a 6th electric meter for the common spaces. The building is part of a 2 unit limited common element condominium. The building is being sold subject to existing leases.