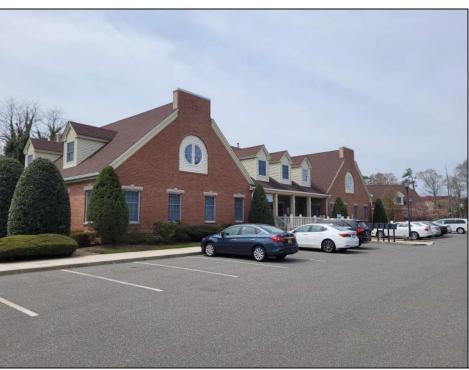

## **COMMENTS**

Available is a two-story multi-unit professional office building located in the heart of Cape May Court House. The \"Jefferson Building\" at Court House Commons is approximately 12,000 square feet and offers ample parking for customers and staff. The first floor is fully leased with Medical & Office Tenants and the second floor is currently used as Professional Office Suites. The building has 5 HVAC zones for AC & Gas Forced Air Heat as well as 5 gas & 5 electric meters for the leased space in addition to a 6th electric meter for the common spaces. The building is part of a 2 unit limited common element condominium. The building is being sold subject to existing leases.

## PROPERTY DETAILS

| Exterior   | OutsideFeatures | ParkingGarage     | Heating     |
|------------|-----------------|-------------------|-------------|
| Brick Face | Sign            | 11 Or More Spaces | Gas Natural |
| Wood/Frame |                 | Paved             | Forced Air  |
|            |                 |                   | Multi-Zoned |