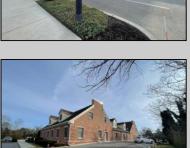

## **COMMENTS**

Available is a two-story multi-unit professional office building located in the heart of Cape May Court House. The \"Jefferson Building\" at Court House Commons is approximately 12,000 square feet and offers ample parking for customers and staff. The first floor is fully leased with Medical & Office Tenants and the second floor is currently used as Professional Office Suites. The building has 5 HVAC zones for AC & Gas Forced Air Heat as well as 5 gas & 5 electric meters for the leased space in addition to a 6th electric meter for the common spaces. The building is part of a 2 unit limited common element condominium. The building is being sold subject to existing leases.

## **PROPERTY DETAILS**

| Exterior   | OutsideFeatures | ParkingGarage     | Heating     |
|------------|-----------------|-------------------|-------------|
| Brick Face | Sign            | 11 Or More Spaces | Gas Natural |
| Wood/Frame |                 | Paved             | Forced Air  |
|            |                 |                   | Multi-Zoned |