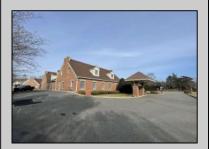

## **COMMENTS**

Available is a two-story multi-unit professional office building located in the heart of Cape May Court House. The \"Jefferson Building\" at Court House Commons is approximately 12,000 square feet and offers ample parking for customers and staff. The first floor is fully leased with Medical & Office Tenants and the second floor is currently used as Professional Office Suites. The building has 5 HVAC zones for AC & Gas Forced Air Heat as well as 5 gas & 5 electric meters for the leased space in addition to a 6th electric meter for the common spaces. The building is part of a 2 unit limited common element condominium. The building is being sold subject to existing leases.

## **PROPERTY DETAILS**

| Exterior   | OutsideFeatures | ParkingGarage     | Heating     |
|------------|-----------------|-------------------|-------------|
| Brick Face | Sign            | 11 Or More Spaces | Gas Natural |
| Wood/Frame |                 | Paved             | Forced Air  |
|            |                 |                   | Multi-Zoned |