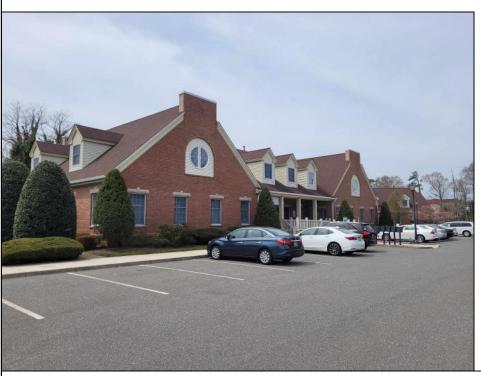

## **COMMENTS**

Available is a two-story multi-unit professional office building located in the heart of Cape May Court House. The \"Jefferson Building\" at Court House Commons is approximately 12,000 square feet and offers ample parking for customers and staff. The first floor is fully leased with Medical & Office Tenants and the second floor is currently used as Professional Office Suites. The building has 5 HVAC zones for AC & Gas Forced Air Heat as well as 5 gas & 5 electric meters for the leased space in addition to a 6th electric meter for the common spaces. The building is part of a 2 unit limited common element condominium. The building is being sold subject to existing leases.