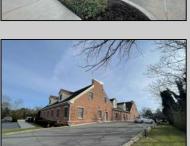

## **COMMENTS**

Available is a two-story multi-unit professional office building located in the heart of Cape May Court House. The \"Jefferson Building\" at Court House Commons is approximately 12,000 square feet and offers ample parking for customers and staff. The first floor is fully leased with Medical & Office Tenants and the second floor is currently used as Professional Office Suites. The building has 5 HVAC zones for AC & Gas Forced Air Heat as well as 5 gas & 5 electric meters for the leased space in addition to a 6th electric meter for the common spaces. The building is part of a 2 unit limited common element condominium. The building is being sold subject to existing leases.

## **PROPERTY DETAILS**

Exterior OutsideFeatures ParkingGarage Heating
Brick Face Sign 11 Or More Spaces Gas Natural
Wood/Frame Paved Forced Air
Multi-Zoned

Cooling Water Sewer
Central Air City City
Conditioning