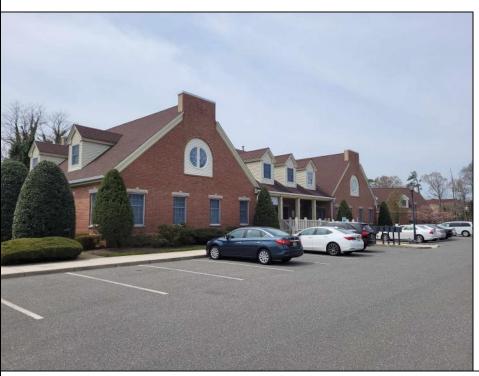

## **COMMENTS**

Available is a two-story multi-unit professional office building located in the heart of Cape May Court House. The \"Jefferson Building\" at Court House Commons is approximately 12,000 square feet and offers ample parking for customers and staff. The first floor is fully leased with Medical & Office Tenants and the second floor is currently used as Professional Office Suites. The building has 5 HVAC zones for AC & Gas Forced Air Heat as well as 5 gas & 5 electric meters for the leased space in addition to a 6th electric meter for the common spaces. The building is part of a 2 unit limited common element condominium. The building is being sold subject to existing leases.

**PROPERTY DETAILS** 

Exterior OutsideFeatures ParkingGarage Heating 11 Or More Spaces Gas Natural **Brick Face** Sign Wood/Frame Paved Forced Air Multi-Zoned

Cooling Water Sewer Central Air City City Conditioning