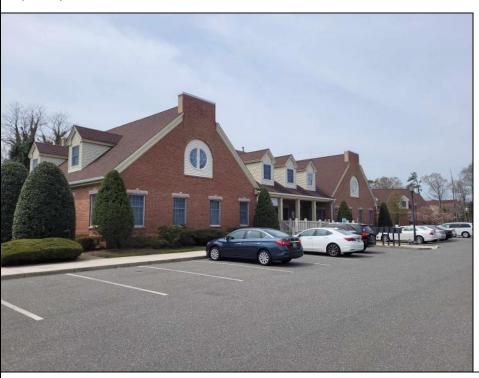

## COMMENTS

Available is a two-story multi-unit professional office building located in the heart of Cape May Court House. The \"Jefferson Building\" at Court House Commons is approximately 12,000 square feet and offers ample parking for customers and staff. The first floor is fully leased with Medical & Office Tenants and the second floor is currently used as Professional Office Suites. The building has 5 HVAC zones for AC & Gas Forced Air Heat as well as 5 gas & 5 electric meters for the leased space in addition to a 6th electric meter for the common spaces. The building is part of a 2 unit limited common element condominium. The building is being sold subject to existing leases.

## **PROPERTY DETAILS**

Exterior OutsideFeatures ParkingGarage Heating
Brick Face Sign 11 Or More Spaces Gas Natural
Wood/Frame Paved Forced Air
Multi-Zoned

Cooling Water Sewer
Central Air City City
Conditioning