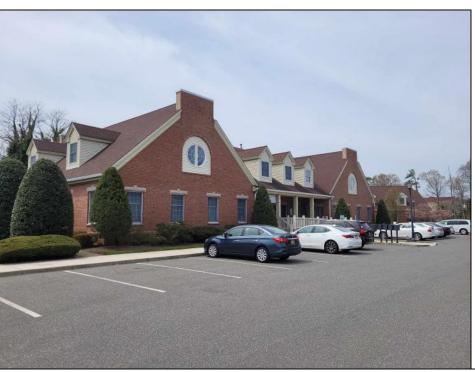

## **COMMENTS**

Available is a two-story multi-unit professional office building located in the heart of Cape May Court House. The \"Jefferson Building\" at Court House Commons is approximately 12,000 square feet and offers ample parking for customers and staff. The first floor is fully leased with Medical & Office Tenants and the second floor is currently used as Professional Office Suites. The building has 5 HVAC zones for AC & Gas Forced Air Heat as well as 5 gas & 5 electric meters for the leased space in addition to a 6th electric meter for the common spaces. The building is part of a 2 unit limited common element condominium. The building is being sold subject to existing leases.

## **PROPERTY DETAILS**

| Exterior   | OutsideFeatures | ParkingGarage     | Heating     |
|------------|-----------------|-------------------|-------------|
| Brick Face | Sign            | 11 Or More Spaces | Gas Natural |
| Wood/Frame |                 | Paved             | Forced Air  |
|            |                 |                   | Multi-Zoned |