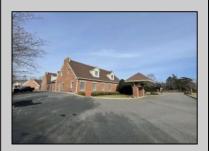

## **COMMENTS**

Available is a two-story multi-unit professional office building located in the heart of Cape May Court House. The \"Jefferson Building\" at Court House Commons is approximately 12,000 square feet and offers ample parking for customers and staff. The first floor is fully leased with Medical & Office Tenants and the second floor is currently used as Professional Office Suites. The building has 5 HVAC zones for AC & Gas Forced Air Heat as well as 5 gas & 5 electric meters for the leased space in addition to a 6th electric meter for the common spaces. The building is part of a 2 unit limited common element condominium. The building is being sold subject to existing leases.

## **PROPERTY DETAILS**

| Exterior   | OutsideFeatures | ParkingGarage     | Heating     |
|------------|-----------------|-------------------|-------------|
| Brick Face | Sign            | 11 Or More Spaces | Gas Natural |
| Wood/Frame |                 | Paved             | Forced Air  |
|            |                 |                   | Multi-Zoned |