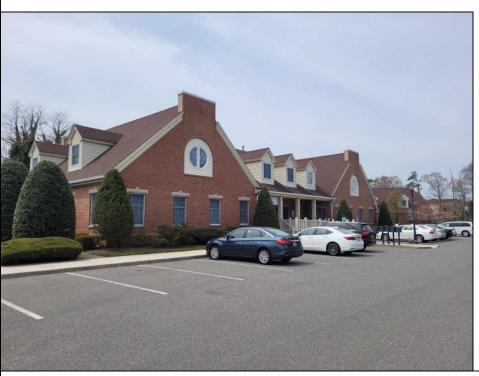

## **COMMENTS**

Available is a two-story multi-unit professional office building located in the heart of Cape May Court House. The \"Jefferson Building\" at Court House Commons is approximately 12,000 square feet and offers ample parking for customers and staff. The first floor is fully leased with Medical & Office Tenants and the second floor is currently used as Professional Office Suites. The building has 5 HVAC zones for AC & Gas Forced Air Heat as well as 5 gas & 5 electric meters for the leased space in addition to a 6th electric meter for the common spaces. The building is part of a 2 unit limited common element condominium. The building is being sold subject to existing leases.

## **PROPERTY DETAILS**

| Exterior   | OutsideFeatures | ParkingGarage     | Heating     |
|------------|-----------------|-------------------|-------------|
| Brick Face | Sign            | 11 Or More Spaces | Gas Natural |
| Wood/Frame |                 | Paved             | Forced Air  |
|            |                 |                   | Multi-Zoned |