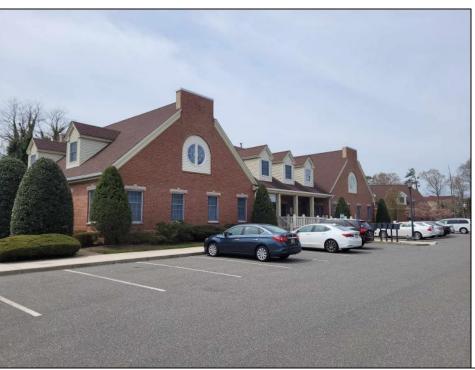

## **COMMENTS**

Available is a two-story multi-unit professional office building located in the heart of Cape May Court House. The \"Jefferson Building\" at Court House Commons is approximately 12,000 square feet and offers ample parking for customers and staff. The first floor is fully leased with Medical & Office Tenants and the second floor is currently used as Professional Office Suites. The building has 5 HVAC zones for AC & Gas Forced Air Heat as well as 5 gas & 5 electric meters for the leased space in addition to a 6th electric meter for the common spaces. The building is part of a 2 unit limited common element condominium. The building is being sold subject to existing leases.

## **PROPERTY DETAILS**

| Exterior   | OutsideFeatures | ParkingGarage     | Heating     |
|------------|-----------------|-------------------|-------------|
| Brick Face | Sign            | 11 Or More Spaces | Gas Natural |
| Wood/Frame |                 | Paved             | Forced Air  |
|            |                 |                   | Multi-Zoned |