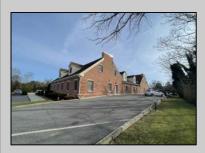

## COMMENTS

Available is a two-story multi-unit professional office building located in the heart of Cape May Court House. The \"Jefferson Building\" at Court House Commons is approximately 12,000 square feet and offers ample parking for customers and staff. The first floor is fully leased with Medical & Office Tenants and the second floor is currently used as Professional Office Suites. The building has 5 HVAC zones for AC & Gas Forced Air Heat as well as 5 gas & 5 electric meters for the leased space in addition to a 6th electric meter for the common spaces. The building is part of a 2 unit limited common element condominium. The building is being sold subject to existing leases.

Exterior Brick Face Wood/Frame

OutsideFeatures Sign

Water

Air City

PROPERTY DETAILS ures ParkingGarage 11 Or More Spaces Paved

Heating Gas Natural Forced Air Multi-Zoned

Cooling Central Conditioning Multi-Zoned Sewer City