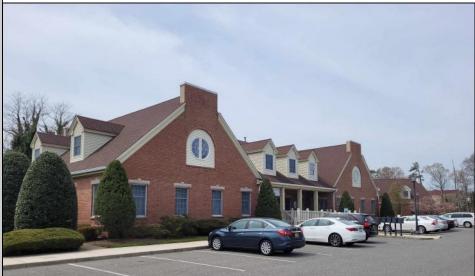

## COMMENTS

Available is a two-story multi-unit professional office building located in the heart of Cape May Court House. The \"Jefferson Building\" at Court House Commons is approximately 12,000 square feet and offers ample parking for customers and staff. The first floor is fully leased with Medical & Office Tenants and the second floor is currently used as Professional Office Suites. The building has 5 HVAC zones for AC & Gas Forced Air Heat as well as 5 gas & 5 electric meters for the leased space in addition to a 6th electric meter for the common spaces. The building is part of a 2 unit limited common element condominium. The building is being sold subject to existing leases.

Exterior Brick Face Wood/Frame

OutsideFeatures Sign

Water

Air City

PROPERTY DETAILS ures ParkingGarage 11 Or More Spaces Paved

Heating Gas Natural Forced Air Multi-Zoned

Cooling Central Conditioning Multi-Zoned Sewer City