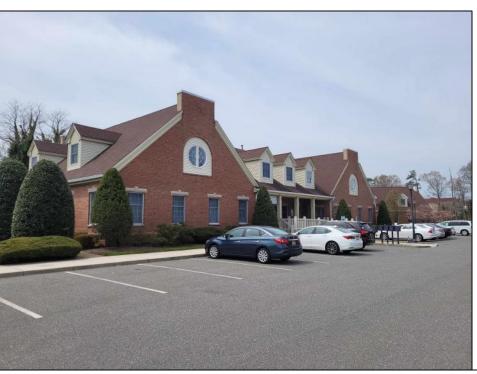

## **COMMENTS**

Available is a two-story multi-unit professional office building located in the heart of Cape May Court House. The \"Jefferson Building\" at Court House Commons is approximately 12,000 square feet and offers ample parking for customers and staff. The first floor is fully leased with Medical & Office Tenants and the second floor is currently used as Professional Office Suites. The building has 5 HVAC zones for AC & Gas Forced Air Heat as well as 5 gas & 5 electric meters for the leased space in addition to a 6th electric meter for the common spaces. The building is part of a 2 unit limited common element condominium. The building is being sold subject to existing leases.

## **PROPERTY DETAILS**

Exterior OutsideFeatures ParkingGarage Heating
Brick Face Sign 11 Or More Spaces Gas Natural
Wood/Frame Paved Forced Air
Multi-Zoned

Cooling Water Sewer
Central Air City City
Conditioning