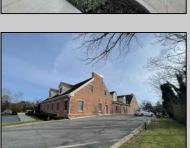

## **COMMENTS**

Available is a two-story multi-unit professional office building located in the heart of Cape May Court House. The \"Jefferson Building\" at Court House Commons is approximately 12,000 square feet and offers ample parking for customers and staff. The first floor is fully leased with Medical & Office Tenants and the second floor is currently used as Professional Office Suites. The building has 5 HVAC zones for AC & Gas Forced Air Heat as well as 5 gas & 5 electric meters for the leased space in addition to a 6th electric meter for the common spaces. The building is part of a 2 unit limited common element condominium. The building is being sold subject to existing leases.