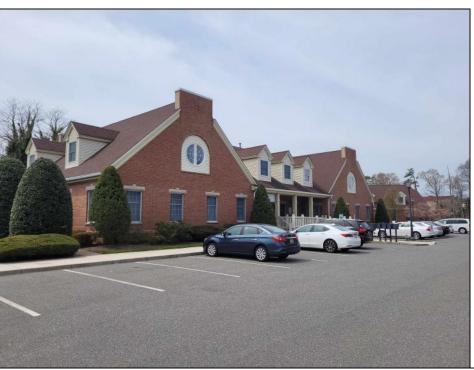

## **COMMENTS**

Available is a two-story multi-unit professional office building located in the heart of Cape May Court House. The \"Jefferson Building\" at Court House Commons is approximately 12,000 square feet and offers ample parking for customers and staff. The first floor is fully leased with Medical & Office Tenants and the second floor is currently used as Professional Office Suites. The building has 5 HVAC zones for AC & Gas Forced Air Heat as well as 5 gas & 5 electric meters for the leased space in addition to a 6th electric meter for the common spaces. The building is part of a 2 unit limited common element condominium. The building is being sold subject to existing leases.

## **PROPERTY DETAILS**

Exterior OutsideFeatures ParkingGarage Heating
Brick Face Sign 11 Or More Spaces Gas Natural
Wood/Frame Paved Forced Air
Multi-Zoned

Cooling Water Sewer
Central Air City City
Conditioning