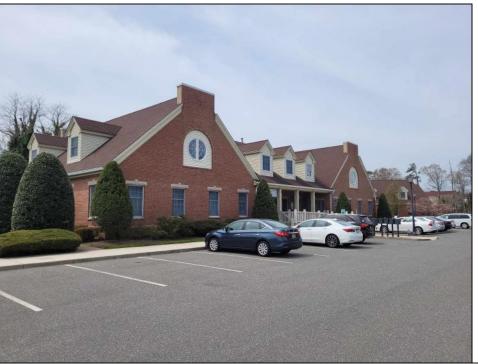

## **COMMENTS**

Available is a two-story multi-unit professional office building located in the heart of Cape May Court House. The \"Jefferson Building\" at Court House Commons is approximately 12,000 square feet and offers ample parking for customers and staff. The first floor is fully leased with Medical & Office Tenants and the second floor is currently used as Professional Office Suites. The building has 5 HVAC zones for AC & Gas Forced Air Heat as well as 5 gas & 5 electric meters for the leased space in addition to a 6th electric meter for the common spaces. The building is part of a 2 unit limited common element condominium. The building is being sold subject to existing leases.

## **PROPERTY DETAILS**

| Exterior   | OutsideFeatures | ParkingGarage     | Heating     |
|------------|-----------------|-------------------|-------------|
| Brick Face | Sign            | 11 Or More Spaces | Gas Natural |
| Wood/Frame |                 | Paved             | Forced Air  |
|            |                 |                   | Multi-Zoned |