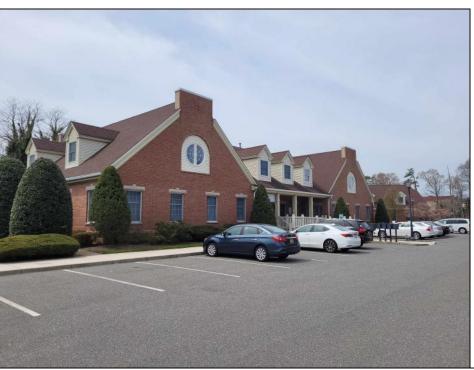

## **COMMENTS**

Available is a two-story multi-unit professional office building located in the heart of Cape May Court House. The \"Jefferson Building\" at Court House Commons is approximately 12,000 square feet and offers ample parking for customers and staff. The first floor is fully leased with Medical & Office Tenants and the second floor is currently used as Professional Office Suites. The building has 5 HVAC zones for AC & Gas Forced Air Heat as well as 5 gas & 5 electric meters for the leased space in addition to a 6th electric meter for the common spaces. The building is part of a 2 unit limited common element condominium. The building is being sold subject to existing leases.