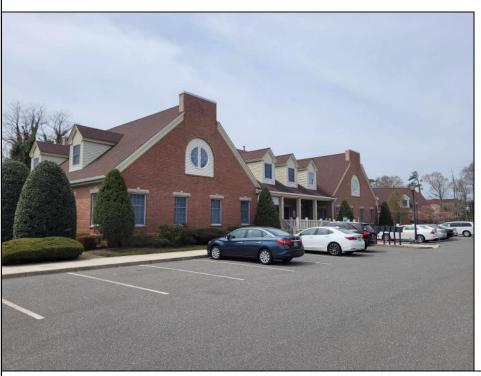

## **COMMENTS**

Available is a two-story multi-unit professional office building located in the heart of Cape May Court House. The \"Jefferson Building\" at Court House Commons is approximately 12,000 square feet and offers ample parking for customers and staff. The first floor is fully leased with Medical & Office Tenants and the second floor is currently used as Professional Office Suites. The building has 5 HVAC zones for AC & Gas Forced Air Heat as well as 5 gas & 5 electric meters for the leased space in addition to a 6th electric meter for the common spaces. The building is part of a 2 unit limited common element condominium. The building is being sold subject to existing leases.

## **PROPERTY DETAILS**

Exterior OutsideFeatures ParkingGarage Heating
Brick Face Sign 11 Or More Spaces Gas Natural
Wood/Frame Paved Forced Air
Multi-Zoned

Cooling Water Sewer
Central Air City City
Conditioning