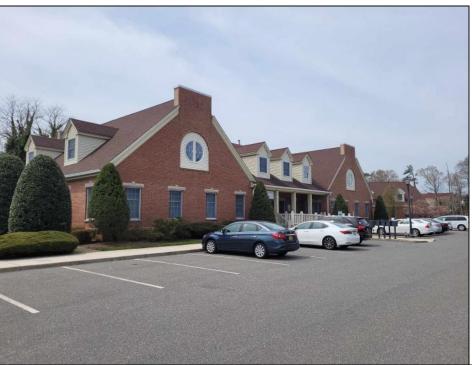

## COMMENTS

Available is a two-story multi-unit professional office building located in the heart of Cape May Court House. The \"Jefferson Building\" at Court House Commons is approximately 12,000 square feet and offers ample parking for customers and staff. The first floor is fully leased with Medical & Office Tenants and the second floor is currently used as Professional Office Suites. The building has 5 HVAC zones for AC & Gas Forced Air Heat as well as 5 gas & 5 electric meters for the leased space in addition to a 6th electric meter for the common spaces. The building is part of a 2 unit limited common element condominium. The building is being sold subject to existing leases.

## **PROPERTY DETAILS**

| Exterior   | OutsideFeatures | ParkingGarage     | Heating     |
|------------|-----------------|-------------------|-------------|
| Brick Face | Sign            | 11 Or More Spaces | Gas Natural |
| Wood/Frame |                 | Paved             | Forced Air  |
|            |                 |                   | Multi-Zoned |