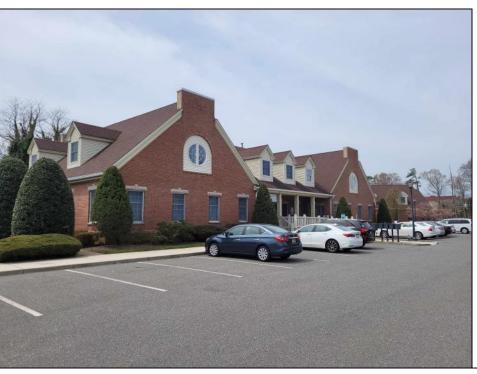

## **COMMENTS**

Available is a two-story multi-unit professional office building located in the heart of Cape May Court House. The \"Jefferson Building\" at Court House Commons is approximately 12,000 square feet and offers ample parking for customers and staff. The first floor is fully leased with Medical & Office Tenants and the second floor is currently used as Professional Office Suites. The building has 5 HVAC zones for AC & Gas Forced Air Heat as well as 5 gas & 5 electric meters for the leased space in addition to a 6th electric meter for the common spaces. The building is part of a 2 unit limited common element condominium. The building is being sold subject to existing leases.