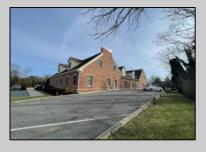

## **COMMENTS**

Available is a two-story multi-unit professional office building located in the heart of Cape May Court House. The \"Jefferson Building\" at Court House Commons is approximately 12,000 square feet and offers ample parking for customers and staff. The first floor is fully leased with Medical & Office Tenants and the second floor is currently used as Professional Office Suites. The building has 5 HVAC zones for AC & Gas Forced Air Heat as well as 5 gas & 5 electric meters for the leased space in addition to a 6th electric meter for the common spaces. The building is part of a 2 unit limited common element condominium. The building is being sold subject to existing leases.

## **PROPERTY DETAILS**

| Exterior   | OutsideFeatures | ParkingGarage     | Heating     |
|------------|-----------------|-------------------|-------------|
| Brick Face | Sign            | 11 Or More Spaces | Gas Natural |
| Wood/Frame |                 | Paved             | Forced Air  |
|            |                 |                   | Multi-Zoned |