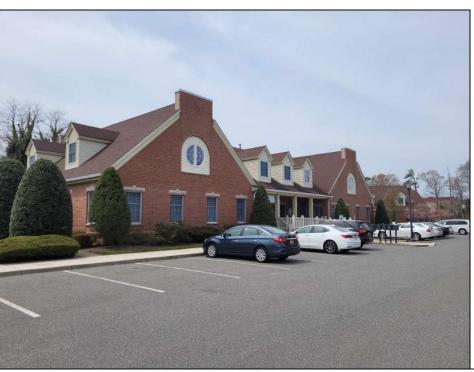

## **COMMENTS**

Available is a two-story multi-unit professional office building located in the heart of Cape May Court House. The \"Jefferson Building\" at Court House Commons is approximately 12,000 square feet and offers ample parking for customers and staff. The first floor is fully leased with Medical & Office Tenants and the second floor is currently used as Professional Office Suites. The building has 5 HVAC zones for AC & Gas Forced Air Heat as well as 5 gas & 5 electric meters for the leased space in addition to a 6th electric meter for the common spaces. The building is part of a 2 unit limited common element condominium. The building is being sold subject to existing leases.