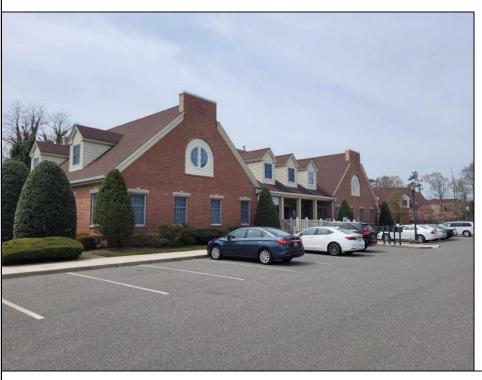

## **COMMENTS**

Available is a two-story multi-unit professional office building located in the heart of Cape May Court House. The \"Jefferson Building\" at Court House Commons is approximately 12,000 square feet and offers ample parking for customers and staff. The first floor is fully leased with Medical & Office Tenants and the second floor is currently used as Professional Office Suites. The building has 5 HVAC zones for AC & Gas Forced Air Heat as well as 5 gas & 5 electric meters for the leased space in addition to a 6th electric meter for the common spaces. The building is part of a 2 unit limited common element condominium. The building is being sold subject to existing leases.