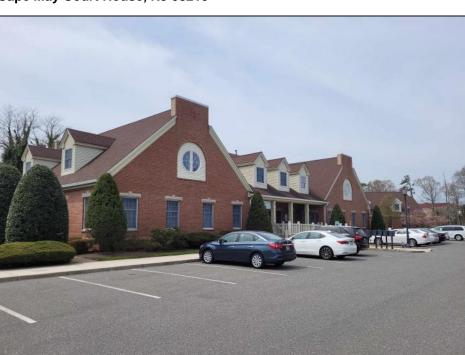

## **COMMENTS**

Available is a two-story multi-unit professional office building located in the heart of Cape May Court House. The \"Jefferson Building\" at Court House Commons is approximately 12,000 square feet and offers ample parking for customers and staff. The first floor is fully leased with Medical & Office Tenants and the second floor is currently used as Professional Office Suites. The building has 5 HVAC zones for AC & Gas Forced Air Heat as well as 5 gas & 5 electric meters for the leased space in addition to a 6th electric meter for the common spaces. The building is part of a 2 unit limited common element condominium. The building is being sold subject to existing leases.

**PROPERTY DETAILS** 

Exterior OutsideFeatures ParkingGarage Heating 11 Or More Spaces Gas Natural **Brick Face** Sign Wood/Frame Paved Forced Air Multi-Zoned

Cooling Water Sewer Central Air City City Conditioning