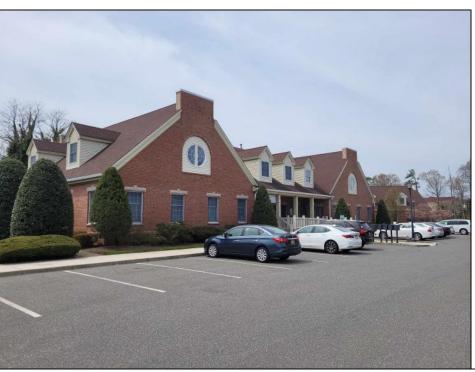

## **COMMENTS**

Available is a two-story multi-unit professional office building located in the heart of Cape May Court House. The \"Jefferson Building\" at Court House Commons is approximately 12,000 square feet and offers ample parking for customers and staff. The first floor is fully leased with Medical & Office Tenants and the second floor is currently used as Professional Office Suites. The building has 5 HVAC zones for AC & Gas Forced Air Heat as well as 5 gas & 5 electric meters for the leased space in addition to a 6th electric meter for the common spaces. The building is part of a 2 unit limited common element condominium. The building is being sold subject to existing leases.

## **PROPERTY DETAILS**

Exterior OutsideFeatures ParkingGarage Heating
Brick Face Sign 11 Or More Spaces Gas Natural
Wood/Frame Paved Forced Air
Multi-Zoned

Cooling Water Sewer
Central Air City City
Conditioning