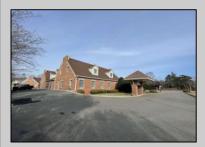

## **COMMENTS**

Available is a two-story multi-unit professional office building located in the heart of Cape May Court House. The \"Jefferson Building\" at Court House Commons is approximately 12,000 square feet and offers ample parking for customers and staff. The first floor is fully leased with Medical & Office Tenants and the second floor is currently used as Professional Office Suites. The building has 5 HVAC zones for AC & Gas Forced Air Heat as well as 5 gas & 5 electric meters for the leased space in addition to a 6th electric meter for the common spaces. The building is part of a 2 unit limited common element condominium. The building is being sold subject to existing leases.

## PROPERTY DETAILS

| Exterior   | OutsideFeatures | ParkingGarage     | Heating     |
|------------|-----------------|-------------------|-------------|
| Brick Face | Sign            | 11 Or More Spaces | Gas Natural |
| Wood/Frame |                 | Paved             | Forced Air  |
|            |                 |                   | Multi-Zoned |