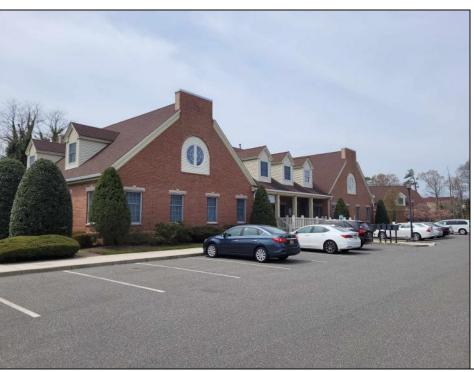

## **COMMENTS**

Available is a two-story multi-unit professional office building located in the heart of Cape May Court House. The \"Jefferson Building\" at Court House Commons is approximately 12,000 square feet and offers ample parking for customers and staff. The first floor is fully leased with Medical & Office Tenants and the second floor is currently used as Professional Office Suites. The building has 5 HVAC zones for AC & Gas Forced Air Heat as well as 5 gas & 5 electric meters for the leased space in addition to a 6th electric meter for the common spaces. The building is part of a 2 unit limited common element condominium. The building is being sold subject to existing leases.

## PROPERTY DETAILS

| Exterior   | OutsideFeatures | ParkingGarage     | Heating     |
|------------|-----------------|-------------------|-------------|
| Brick Face | Sign            | 11 Or More Spaces | Gas Natural |
| Wood/Frame |                 | Paved             | Forced Air  |
|            |                 |                   | Multi-Zoned |