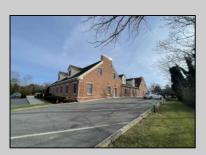

## **COMMENTS**

Available is a two-story multi-unit professional office building located in the heart of Cape May Court House. The \"Jefferson Building\" at Court House Commons is approximately 12,000 square feet and offers ample parking for customers and staff. The first floor is fully leased with Medical & Office Tenants and the second floor is currently used as Professional Office Suites. The building has 5 HVAC zones for AC & Gas Forced Air Heat as well as 5 gas & 5 electric meters for the leased space in addition to a 6th electric meter for the common spaces. The building is part of a 2 unit limited common element condominium. The building is being sold subject to existing leases.

## PROPERTY DETAILS

| Exterior   | OutsideFeatures | ParkingGarage     | Heating     |
|------------|-----------------|-------------------|-------------|
| Brick Face | Sign            | 11 Or More Spaces | Gas Natural |
| Wood/Frame |                 | Paved             | Forced Air  |
|            |                 |                   | Multi-Zoned |