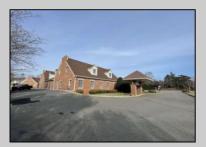

## **COMMENTS**

Available is a two-story multi-unit professional office building located in the heart of Cape May Court House. The \"Jefferson Building\" at Court House Commons is approximately 12,000 square feet and offers ample parking for customers and staff. The first floor is fully leased with Medical & Office Tenants and the second floor is currently used as Professional Office Suites. The building has 5 HVAC zones for AC & Gas Forced Air Heat as well as 5 gas & 5 electric meters for the leased space in addition to a 6th electric meter for the common spaces. The building is part of a 2 unit limited common element condominium. The building is being sold subject to existing leases.

## **PROPERTY DETAILS**

| Exterior   | OutsideFeatures | ParkingGarage     | Heating     |
|------------|-----------------|-------------------|-------------|
| Brick Face | Sign            | 11 Or More Spaces | Gas Natural |
| Wood/Frame |                 | Paved             | Forced Air  |
|            |                 |                   | Multi-Zoned |