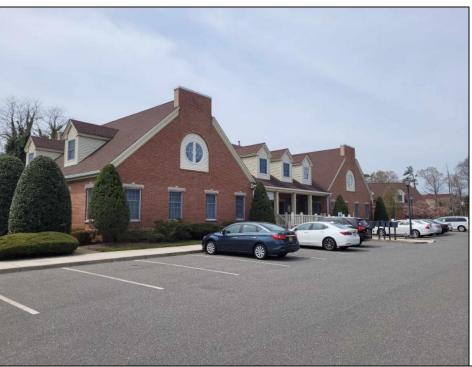

## **COMMENTS**

Available is a two-story multi-unit professional office building located in the heart of Cape May Court House. The \"Jefferson Building\" at Court House Commons is approximately 12,000 square feet and offers ample parking for customers and staff. The first floor is fully leased with Medical & Office Tenants and the second floor is currently used as Professional Office Suites. The building has 5 HVAC zones for AC & Gas Forced Air Heat as well as 5 gas & 5 electric meters for the leased space in addition to a 6th electric meter for the common spaces. The building is part of a 2 unit limited common element condominium. The building is being sold subject to existing leases.

## **PROPERTY DETAILS**

| Exterior   | OutsideFeatures | ParkingGarage     | Heating     |
|------------|-----------------|-------------------|-------------|
| Brick Face | Sign            | 11 Or More Spaces | Gas Natural |
| Wood/Frame |                 | Paved             | Forced Air  |
|            |                 |                   | Multi-Zoned |