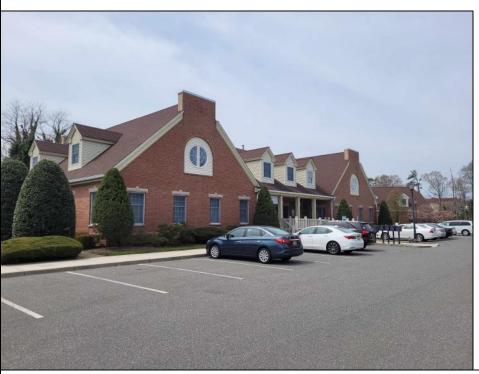

## **COMMENTS**

Available is a two-story multi-unit professional office building located in the heart of Cape May Court House. The \"Jefferson Building\" at Court House Commons is approximately 12,000 square feet and offers ample parking for customers and staff. The first floor is fully leased with Medical & Office Tenants and the second floor is currently used as Professional Office Suites. The building has 5 HVAC zones for AC & Gas Forced Air Heat as well as 5 gas & 5 electric meters for the leased space in addition to a 6th electric meter for the common spaces. The building is part of a 2 unit limited common element condominium. The building is being sold subject to existing leases.