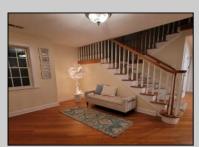

## **COMMENTS**

4,771 sq foot Magnificent 3 story, North Point Beach, Cape May home. So much to mention but home has been totally refreshed and ready to move in. An elevator can take you to each level. 1st fl features office, laundry room, full bath w/sauna, entertainment room w gas FP & wet bar, back deck, & 2 car garage. 2nd fl. features 5 BR, 2 BA and a huge wrap around back deck. Top floor features master BR with double sided FP, cozy jacuzzi tub, tile shower, & double sink vanity. Enjoy the open layout of this main floor with granite island kitchen w 6 burner gas Viking stove, new frig & microwave, tons of cabinets, wet bar area, double sided gas FR to warm the family room also, and a 1/2 bath. The winding stairways are gorgeous and the whole home is spectacular!!! Only 2 short blocks to the beach and close to town, restaurants and shopping. This location is top notch and continues to grow. Great investment even for a seasonal rental or for multiple families to enjoy.