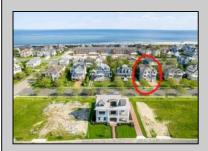

## **COMMENTS**

4,771 sq foot Magnificent 3 story, North Point Beach, Cape May home. So much to mention but home has been totally refreshed and ready to move in. An elevator can take you to each level. 1st fl features office, laundry room, full bath w/sauna, entertainment room w gas FP & wet bar, back deck, & 2 car garage. 2nd fl. features 5 BR, 2 BA and a huge wrap around back deck. Top floor features master BR with double sided FP, cozy jacuzzi tub, tile shower, & double sink vanity. Enjoy the open layout of this main floor with granite island kitchen w 6 burner gas Viking stove, new frig & microwave, tons of cabinets, wet bar area, double sided gas FR to warm the family room also, and a 1/2 bath. The winding stairways are gorgeous and the whole home is spectacular!!! Only 2 short blocks to the beach and close to town, restaurants and shopping. This location is top notch and continues to grow. Great investment even for a seasonal rental or for multiple families to enjoy.