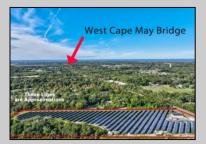

## **COMMENTS**

11.85 acres just a short distance to Cape May and the Wildwoods. Currently used as a solar field. This property once had approvals for approximately 48 three bedroom, two bath townhouses (see pictures and associated docs for plans). There are approximately six years left on the solar lease. At the termination of the lease in January 2028, the solar panels become property of the property owner. Currently, solar panels are owned and maintained by a third party company. Property and office building are being sold strictly in \"AS-IS\" condition. Solar panels have an expected life usage of 25 years, which gives the new owner the opportunity to continue the solar field operation (approximately 10 years left). Keep the panels or remove and pursue development opportunities.