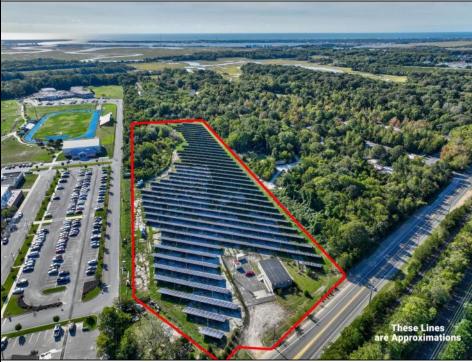

## **COMMENTS**

11.85 acres just a short distance to Cape May and the Wildwoods. Currently used as a solar field. This property once had approvals for approximately 48 three bedroom, two bath townhouses (see pictures and associated docs for plans). There are approximately six years left on the solar lease. At the termination of the lease in January 2028, the solar panels become property of the property owner. Currently, solar panels are owned and maintained by a third party company. Property and office building are being sold strictly in \"AS-IS\" condition. Solar panels have an expected life usage of 25 years, which gives the new owner the opportunity to continue the solar field operation (approximately 10 years left). Keep the panels or remove and pursue development opportunities.