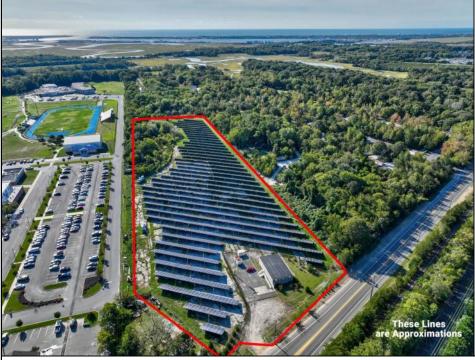

## COMMENTS

11.85 acres just a short distance to Cape May and the Wildwoods. Currently used as a solar field. This property once had approvals for approximately 48 three bedroom, two bath townhouses (see pictures and associated docs for plans). There are approximately six years left on the solar lease. At the termination of the lease in January 2028, the solar panels become property of the property owner. Currently, solar panels are owned and maintained by a third party company. Property and office building are being sold strictly in \"AS-IS\" condition. Solar panels have an expected life usage of 25 years, which gives the new owner the opportunity to continue the solar field operation (approximately 10 years left). Keep the panels or remove and pursue development opportunities.