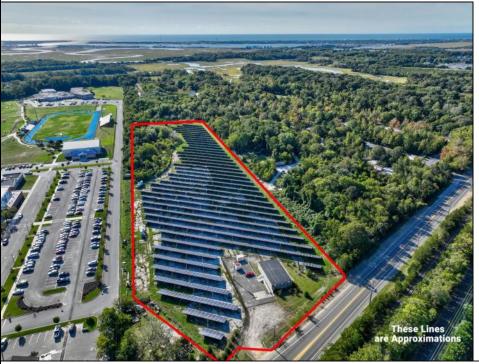

## **COMMENTS**

11.85 acres just a short distance to Cape May and the Wildwoods. Currently used as a solar field. This property once had approvals for approximately 48 three bedroom, two bath townhouses (see pictures and associated docs for plans). There are approximately six years left on the solar lease. At the termination of the lease in January 2028, the solar panels become property of the property owner. Currently, solar panels are owned and maintained by a third party company. Property and office building are being sold strictly in \"AS-IS\" condition. Solar panels have an expected life usage of 25 years, which gives the new owner the opportunity to continue the solar field operation (approximately 10 years left). Keep the panels or remove and pursue development opportunities.