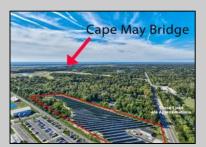

## **COMMENTS**

11.85 acres just a short distance to Cape May and the Wildwoods. Currently used as a solar field. This property once had approvals for approximately 48 three bedroom, two bath townhouses (see pictures and associated docs for plans). There are approximately six years left on the solar lease. At the termination of the lease in January 2028, the solar panels become property of the property owner. Currently, solar panels are owned and maintained by a third party company. Property and office building are being sold strictly in \"AS-IS\" condition. Solar panels have an expected life usage of 25 years, which gives the new owner the opportunity to continue the solar field operation (approximately 10 years left). Keep the panels or remove and pursue development opportunities.