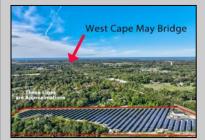

## **COMMENTS**

11.85 acres just a short distance to Cape May and the Wildwoods. Currently used as a solar field. This property once had approvals for approximately 48 three bedroom, two bath townhouses (see pictures and associated docs for plans). There are approximately six years left on the solar lease. At the termination of the lease in January 2028, the solar panels become property of the property owner. Currently, solar panels are owned and maintained by a third party company. Property and office building are being sold strictly in \"AS-IS\" condition. Solar panels have an expected life usage of 25 years, which gives the new owner the opportunity to continue the solar field operation (approximately 10 years left). Keep the panels or remove and pursue development opportunities.