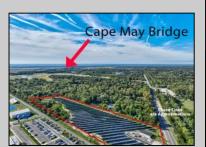

## **COMMENTS**

11.85 acres just a short distance to Cape May and the Wildwoods. Currently used as a solar field. This property once had approvals for approximately 48 three bedroom, two bath townhouses (see pictures and associated docs for plans). There are approximately six years left on the solar lease. At the termination of the lease in January 2028, the solar panels become property of the property owner. Currently, solar panels are owned and maintained by a third party company. Property and office building are being sold strictly in \"AS-IS\" condition. Solar panels have an expected life usage of 25 years, which gives the new owner the opportunity to continue the solar field operation (approximately 10 years left). Keep the panels or remove and pursue development opportunities.