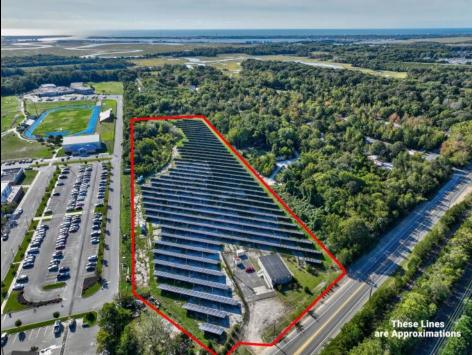

## **COMMENTS**

11.85 acres just a short distance to Cape May and the Wildwoods. Currently used as a solar field. This property once had approvals for approximately 48 three bedroom, two bath townhouses (see pictures and associated docs for plans). There are approximately six years left on the solar lease. At the termination of the lease in January 2028, the solar panels become property of the property owner. Currently, solar panels are owned and maintained by a third party company. Property and office building are being sold strictly in \"AS-IS\" condition. Solar panels have an expected life usage of 25 years, which gives the new owner the opportunity to continue the solar field operation (approximately 10 years left). Keep the panels or remove and pursue development opportunities.