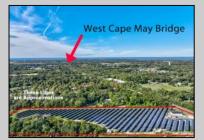

## COMMENTS

11.85 acres just a short distance to Cape May and the Wildwoods. Currently used as a solar field. This property once had approvals for approximately 48 three bedroom, two bath townhouses (see pictures and associated docs for plans). There are approximately six years left on the solar lease. At the termination of the lease in January 2028, the solar panels become property of the property owner. Currently, solar panels are owned and maintained by a third party company. Property and office building are being sold strictly in \"AS-IS\" condition. Solar panels have an expected life usage of 25 years, which gives the new owner the opportunity to continue the solar field operation (approximately 10 years left). Keep the panels or remove and pursue development opportunities.