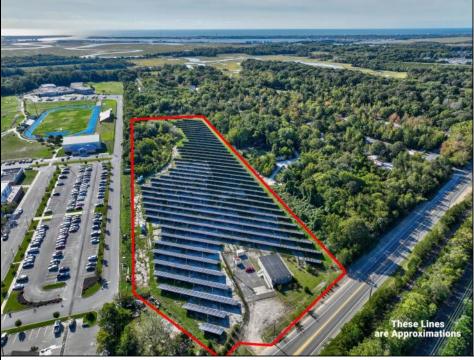

## COMMENTS

11.85 acres just a short distance to Cape May and the Wildwoods. Currently used as a solar field. This property once had approvals for approximately 48 three bedroom, two bath townhouses (see pictures and associated docs for plans). There are approximately six years left on the solar lease. At the termination of the lease in January 2028, the solar panels become property of the property owner. Currently, solar panels are owned and maintained by a third party company. Property and office building are being sold strictly in \"AS-IS\" condition. Solar panels have an expected life usage of 25 years, which gives the new owner the opportunity to continue the solar field operation (approximately 10 years left). Keep the panels or remove and pursue development opportunities.