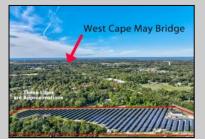

## COMMENTS

11.85 acres just a short distance to Cape May and the Wildwoods. Currently used as a solar field. This property once had approvals for approximately 48 three bedroom, two bath townhouses (see pictures and associated docs for plans). There are approximately six years left on the solar lease. At the termination of the lease in January 2028, the solar panels become property of the property owner. Currently, solar panels are owned and maintained by a third party company. Property and office building are being sold strictly in \"AS-IS\" condition. Solar panels have an expected life usage of 25 years, which gives the new owner the opportunity to continue the solar field operation (approximately 10 years left). Keep the panels or remove and pursue development opportunities.