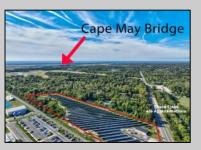

## COMMENTS

11.85 acres just a short distance to Cape May and the Wildwoods. Currently used as a solar field. This property once had approvals for approximately 48 three bedroom, two bath townhouses (see pictures and associated docs for plans). There are approximately six years left on the solar lease. At the termination of the lease in January 2028, the solar panels become property of the property owner. Currently, solar panels are owned and maintained by a third party company. Property and office building are being sold strictly in \"AS-IS\" condition. Solar panels have an expected life usage of 25 years, which gives the new owner the opportunity to continue the solar field operation (approximately 10 years left). Keep the panels or remove and pursue development opportunities.